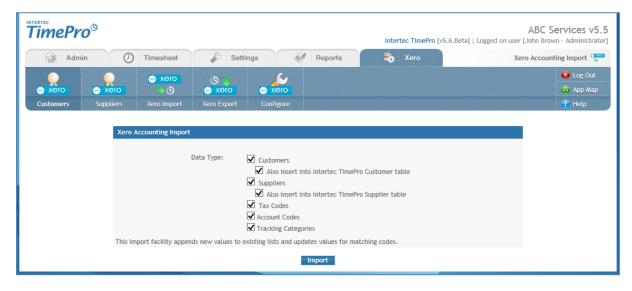

## Steps to Import

- o In TimePro, go to Xero -> Xero Import.
- All the Data Type checkboxes are selected by default.

- Click the 'Import' button.
- o If you have not already logged into your Xero file you will be prompted to do so.
- The Xero files which you are permitted to access will be listed. Choose the appropriate file and click the 'Authorise' button.