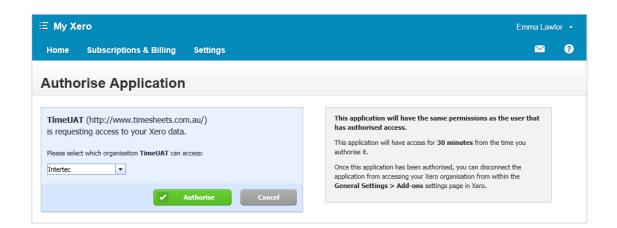

## Steps to Import

- o In TimePro, go to Xero -> Xero Import.
- All the Data Type checkboxes are selected by default.

- Click the 'Import' button.
- o If you have not already logged into your Xero file you will be prompted to do so.
- The Xero files which you are permitted to access will be listed. Choose the appropriate file and click the 'Authorise' button.