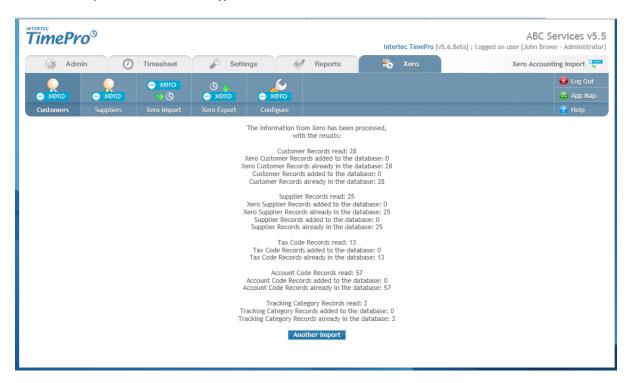

• Once the import has completed, the results page will provide a summary of the records read, inserted and updated for each Data Type.

O Note: Records that already exist will be retained and any new records will be inserted.